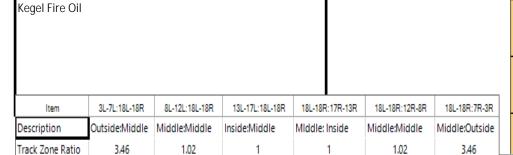

## 2023 USBC Junior Gold Short

Oil Pattern Distance 35 **Reverse Brush Drop** 28 Oil Per Board 50 ul **Forward Oil Total** 18.05 mL **Reverse Oil Total** 7.05 mL **Volume Oil Total** 25.1 mL **Tank Configuration** A Only **Tank A Conditioner ICE Tank B Conditioner FIRE** 