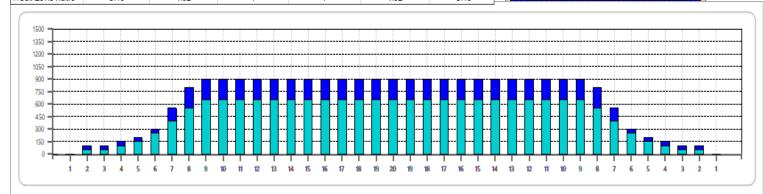

|   | START | STOP | LOADS | SPEED | CROSSED | START | END  | FEET | T.OIL |
|---|-------|------|-------|-------|---------|-------|------|------|-------|
| 1 | 2L    | 2R   | 1     | 14    | 37      | 0.0   | 0.0  | 0.0  | 1850  |
| 2 | 4L    | 4R   | 1     | 14    | 33      | 0.0   | 1.9  | 1.9  | 1650  |
| 3 | 5L    | 5R   | 1     | 14    | 31      | 1.9   | 3.8  | 1.9  | 1550  |
| 4 | 6L    | 6R   | 2     | 18    | 58      | 3.8   | 8.9  | 5.1  | 2900  |
| 5 | 7L    | 7R   | 3     | 18    | 81      | 8.9   | 16.5 | 7.6  | 4050  |
| 6 | 8L    | 8R   | 3     | 18    | 75      | 16.5  | 24.1 | 7.6  | 3750  |
| 7 | 9L    | 9R   | 2     | 18    | 46      | 24.1  | 29.2 | 5.1  | 2300  |
| 8 | 2L    | 2R   | 0     | 22    | 0       | 29.2  | 35.0 | 5.8  | 0     |
|   |       |      |       |       |         |       |      |      |       |
|   |       |      |       |       |         |       |      |      |       |
|   |       |      |       |       |         |       |      |      |       |
|   |       |      |       |       |         |       |      |      |       |
|   |       |      |       |       |         |       |      |      |       |
|   |       |      |       |       |         |       |      |      |       |
|   |       |      |       |       |         |       |      |      |       |

|   | START | STOP | LOADS | SPEED | CROSSED | START | END  | FEET  | T.OIL |
|---|-------|------|-------|-------|---------|-------|------|-------|-------|
| 1 | 2L    | 2R   | 0     | 30    | 0       | 35.0  | 22.0 | -13.0 | 0     |
| 2 | 8L    | 8R   | 2     | 18    | 50      | 22.0  | 16.9 | -5.1  | 2500  |
| 3 | 7L    | 7R   | 2     | 18    | 54      | 16.9  | 11.8 | -5.1  | 2700  |
| 4 | 2L    | 2R   | 1     | 14    | 37      | 11.8  | 9.9  | -1.9  | 1850  |
| 5 | 2L    | 2R   | 0     | 14    | 0       | 9.9   | 0.0  | -9.9  | 0     |
|   |       |      |       |       |         |       |      |       |       |
|   |       |      |       |       |         |       |      |       |       |
|   |       |      |       |       |         |       |      |       |       |
|   |       |      |       |       |         |       |      |       |       |
|   |       |      |       |       |         |       |      |       |       |
|   |       |      |       |       |         |       |      |       |       |
|   |       |      |       |       |         |       |      |       |       |